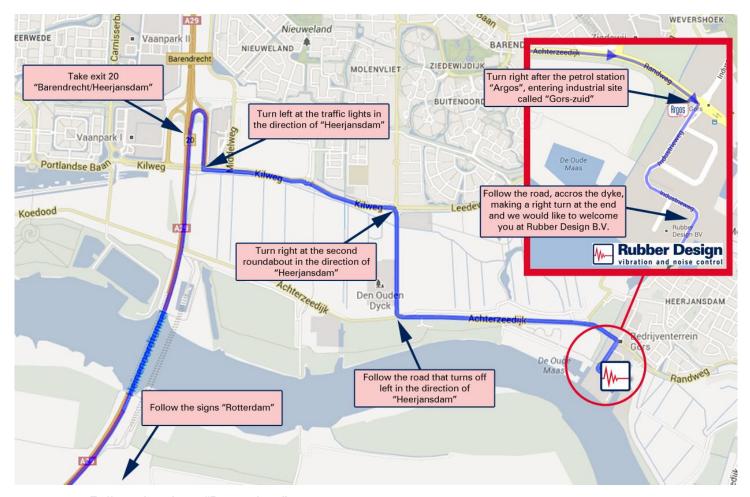

## Routedescription Coming from the direction of Zierikzee.

- Follow the signs "Rotterdam"
- Take exit 20 "Barendrecht/Heerjansdam"
- Turn left at the traffic lights in the direction of "Heerjansdam"
- Turn right at the second roundabout in the direction of "Heerjansdam"
- Follow the road that turns off left in the direction of "Heerjansdam"
- Turn right after the petrol station "Argos", entering industrial site called "Gors-zuid"
- Follow the road, accros the dyke, making a right turn at the end and we would like to welcome you at Rubber Design B.V.