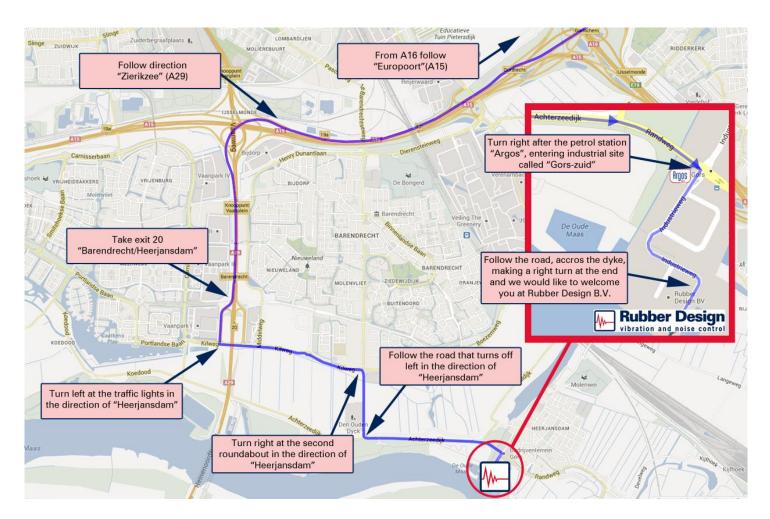

## Routedescription Coming from the direction of Rotterdam (Van Brienenoordbrug)/ Dordrecht/ Gorinchem.

- From A16 follow "Europoort" (A15)
- Follow direction "Zierikzee" (A29)
- Take exit 20 "Barendrecht/Heerjansdam"
- Turn left at the traffic lights in the direction of "Heerjansdam"
- Turn right at the second roundabout in the direction of "Heerjansdam"
- Follow the road that turns off left in the direction of "Heerjansdam"
- Turn right after the petrol station "Argos", entering industrial site called "Gors-zuid"
- Follow the road, accros the dyke, making a right turn at the end and we would like to welcome you at Rubber Design B.V.