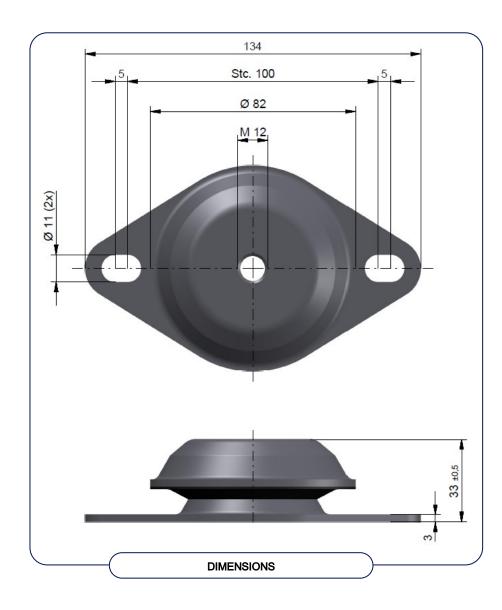

**DOCUMENTATION SHEET** 

Anti-vibration Mountings
Type MP 2

MP 2

The MP-mountings (Multi Purpose) are developed to offer excellent passive and active vibration isolation for various applications. Next to offering excellent isolation the MP-mountings internal deflection limiter avoids overload and allows use for mobile applications on for example trucks and on board of ships. The geometry of the metal top offers protection to the natural rubber against oil and ozone.

Typical applications:

- Generators
- Engines
- Fans
- AC-units
- Cooling equipment
- Electro motors
- Cabinets

| Туре   | Max. load<br>marine (kN) | Max. load<br>static (kN) | Max. vert. defl.<br>marine (mm) | Max. vert. defl.<br>static (mm) | Cz stiff-<br>ness<br>(N/mm) |
|--------|--------------------------|--------------------------|---------------------------------|---------------------------------|-----------------------------|
| MP2-45 | 0.8                      | 0.9                      | 4.0                             | 4.4                             | 200                         |
| MP2-55 | 1.5                      | 1.7                      | 3.8                             | 4.2                             | 400                         |
| MP2-65 | 2.1                      | 2.4                      | 3.6                             | 4.0                             | 600                         |