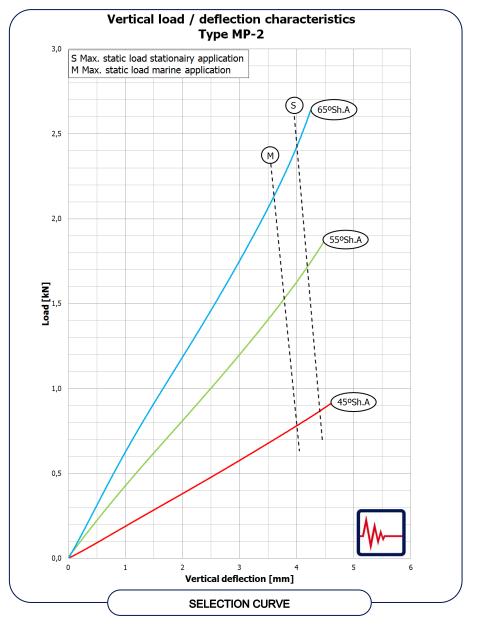

Typical applications:

- Generators
- Engines
- Fans
- AC-units
- Cooling equipment
- Electro motors
- Cabinets

| Туре   | Max. load<br>marine (kN) | Max. load<br>static (kN) | Max. vert. defl.<br>marine (mm) | Max. vert. defl.<br>static (mm) | Cz stiff-<br>ness<br>(N/mm) |
|--------|--------------------------|--------------------------|---------------------------------|---------------------------------|-----------------------------|
| MP2-45 | 0.8                      | 0.9                      | 4.0                             | 4.4                             | 200                         |
| MP2-55 | 1.5                      | 1.7                      | 3.8                             | 4.2                             | 400                         |
| MP2-65 | 2.1                      | 2.4                      | 3.6                             | 4.0                             | 600                         |

## **CHARACTERISTICS**

**2** 

AM / MP 2 / OCT 2016

MP 2

Rubber Design B.V.

Industrieweg 21

2995BE Heerjansdam

The Netherlands