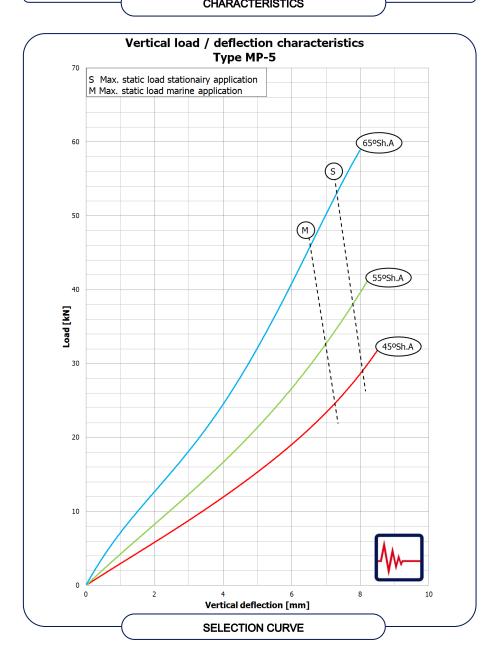

Typical applications:

- Generators
- Engines
- Fans
- AC-units
- Cooling equipment
- Electro motors
- Cabinets

1

| Туре            | Max. load<br>marine (kN) | Max. load<br>static (kN) | Max. vert. defl.<br>marine (mm) | Max. vert. defl.<br>static (mm) | Cz stiff-<br>ness<br>(N/mm) |
|-----------------|--------------------------|--------------------------|---------------------------------|---------------------------------|-----------------------------|
| MP5-45          | 24.8                     | 29.3                     | 7.3                             | 8.1                             | 3100                        |
| MP5-55          | 32.0                     | 38.1                     | 6.9                             | 7.7                             | 4300                        |
| MP5-65          | 46.0                     | 55.0                     | 6.6                             | 7.3                             | 6300                        |
| CHARACTERISTICS |                          |                          |                                 |                                 |                             |