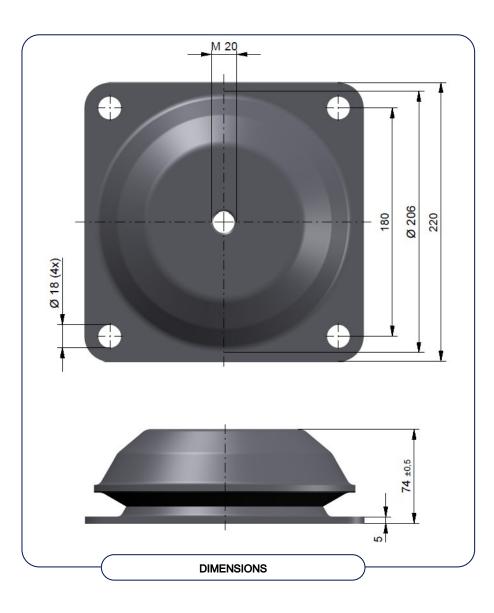

## DOCUMENTATION SHEET

Anti-vibration Mountings Type MP 5



## General

The MP-mountings (Multi Purpose) are developed to offer excellent passive and active vibration isolation for various applications. Next to offering excellent isolation the MP-mountings internal deflection limiter avoids overload and allows use for mobile applications on for example trucks and on board of ships. The geometry of the metal top offers protection to the natural rubber against oil and ozone.

Typical applications:

- Generators
- Engines
- Fans
- AC-units
- Cooling equipment
- Electro motors
- Cabinets





1



| Туре            | Max. load<br>marine (kN) | Max. load<br>static (kN) | Max. vert. defl.<br>marine (mm) | Max. vert. defl.<br>static (mm) | Cz stiff-<br>ness<br>(N/mm) |
|-----------------|--------------------------|--------------------------|---------------------------------|---------------------------------|-----------------------------|
| MP5-45          | 24.8                     | 29.3                     | 7.3                             | 8.1                             | 3100                        |
| MP5-55          | 32.0                     | 38.1                     | 6.9                             | 7.7                             | 4300                        |
| MP5-65          | 46.0                     | 55.0                     | 6.6