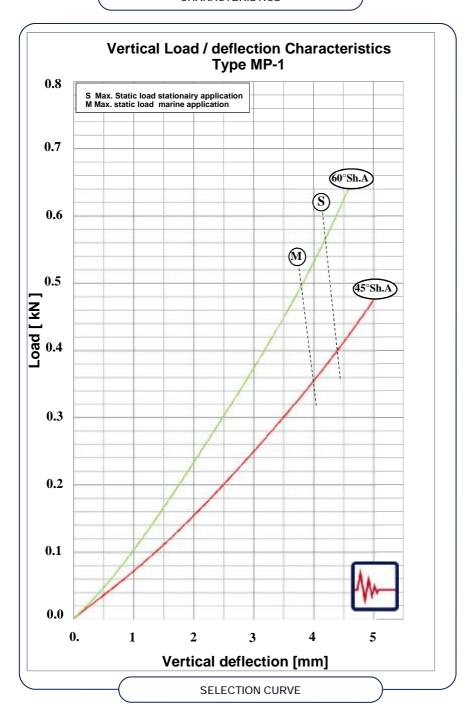

## Typical applications:

- Generators
- Engines
- Fans
- AC-units
- Cooling equipment
- Electro motors
- Cabinets

| Туре   | Max. load<br>marine (N) | Max. load<br>static (N) | Max. vert. defl.<br>marine (mm) | Max. vert. defl.<br>static (mm) | Cz stiff-<br>ness<br>(N/mm) |
|--------|-------------------------|-------------------------|---------------------------------|---------------------------------|-----------------------------|
| MP1-45 | 350                     | 400                     | 4                               | 4.4                             | 100                         |
| MP1-60 | 500                     | 565                     | 3.8                             | 4.2                             | 160                         |