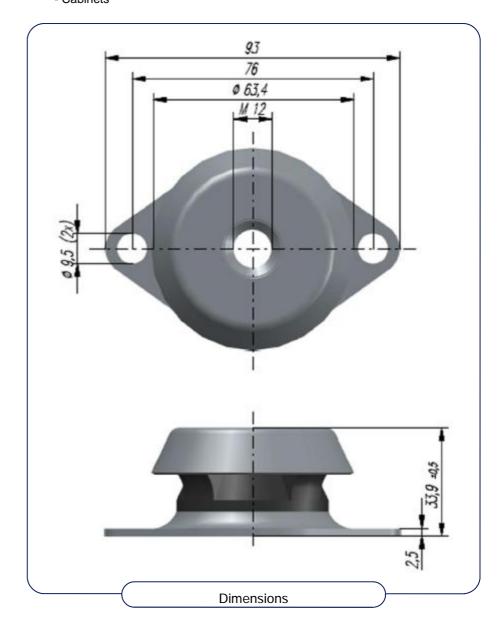

## General

The MP-mountings (Multi Purpose) are developed to offer excellent passive and active vibration isolation for various applications. Next to offering excellent isolation the MP-mountings internal deflection limiter avoids overload and allows use for mobile applications on for example trucks and on board of ships. The geometry of the metal top offers protection to the natural rubber against oil and ozone.